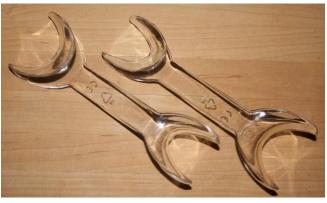

## **Photo Tools**

Produce quality images every time

**Double-ended cheek retractors** 

Excellent for intraoral center and centric open photos OrthoPli 0118-DLE

Double-ended cheek retractors ("V" cut)

Excellent for 1st molar relationship photos OrthoPli 0118-VW