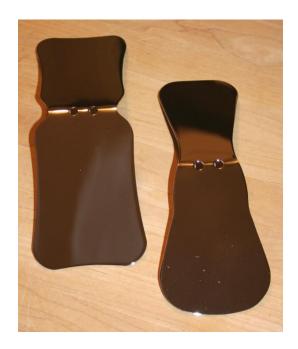

## Photographic mouth mirrors

These designs offer two sizes on one mirror Coated with a blend of nickel chromium with a copper base Photographic mirror resurfacing available at OrthoPli. OrthoPli PM3R#4 – pictured left

OrthoPli PM3R#1 – pictured right