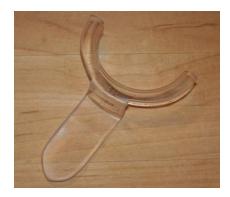

## Labial retractor

For occlusal photographs - holds lip away from anterior teeth OrthoPli 0118-NLA - adult and 0118-NLC - child